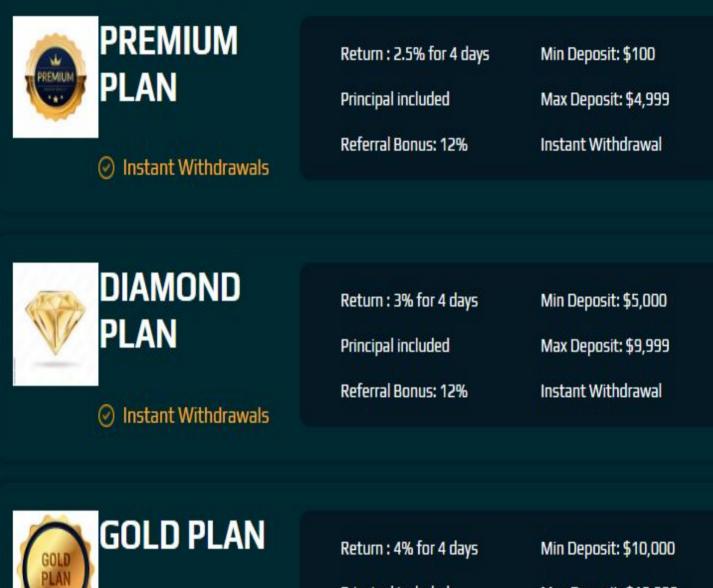

### **INVESTMENT PLANS**

🕑 Instant Withdrawals

Return : 4% for 4 days Principal included Referral Bonus: 12% Min Deposit: \$10,000 Max Deposit: \$19,999 Instant Withdrawal

Instant Withdrawals

Return : 4% for 48HRS

Min Deposit: \$20,000

Principal Back

Max Deposit: Unlimited