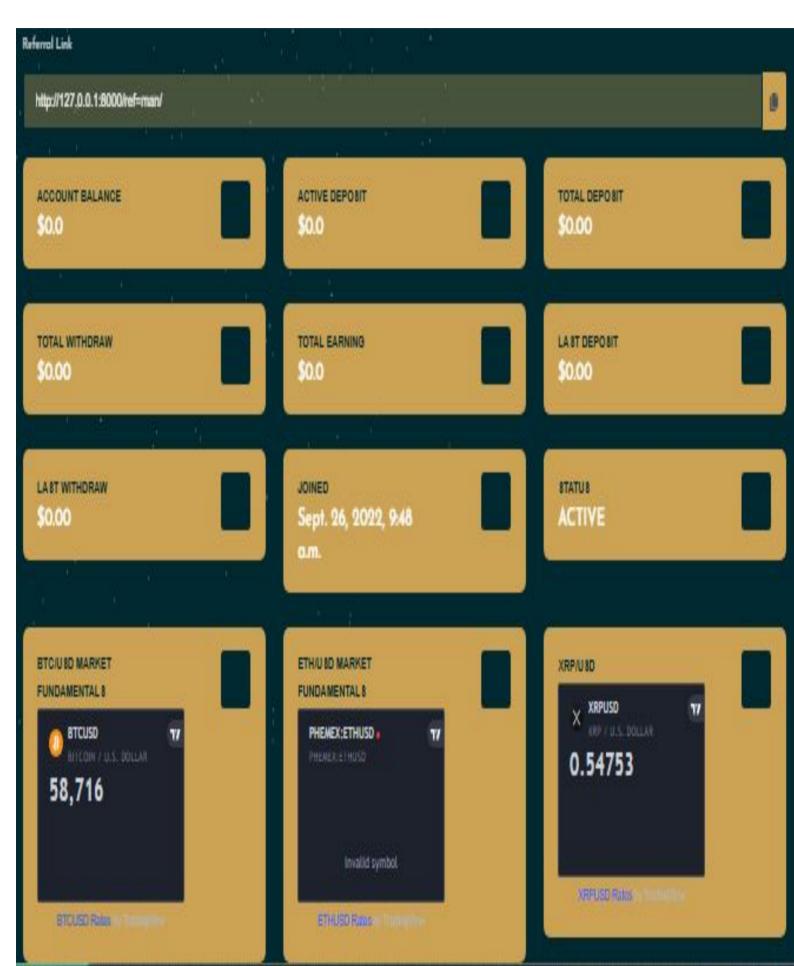

, FTSE, Dow, EUR.cx/USD.cx, GBP.cx/USD.cx and 2,000+ world-renowned tokenised markets.

Email Address

Enter Email Address

User Name

Enter Username\*

Password

Define Password

Confirm Password

Define Password

I agree with

SignUp Now

Have an account?

### HOW WE GENERATE MONEY

The company is a multipurpose investment company that has a diversified portfolio management system that provides the funds with which it pays its investors. The company has diversified and tangible means of generating profit, they are engaged in agricultural expansion, real estate management and construction, digital and electronic currency trading. And every day, its multinational team delivers food, medicine, wine and beverages, produce, and resources to more than 23 countries.



#### **USER DASHBOARD**



### **INVESTMENT PLANS**



🕑 Instant Withdrawals

Return : 4% for 4 days Principal included Referral Bonus: 12% Min Deposit: \$10,000 Max Deposit: \$19,999 Instant Withdrawal





Instant Withdrawals

Return : 4% for 48HRS

Min Deposit: \$20,000

Principal Back

Max Deposit: Unlimited

#### Do You have any questions?

We strongly recommend that you start searching for the necessary information in the FAQ section. If you need advice or technical assistance, do not hesitate to contact our specialists. Customer support is available around the clock. You just need to send a letter or a request via the feedback form to promptly receive the necessary assistance. Remember that the more detailed the description of your problem is, the sooner it will be solved. Do not forget to indicate your log